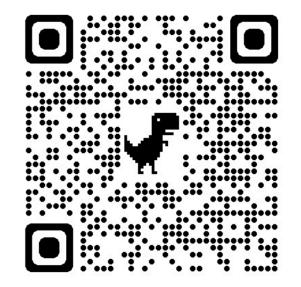

For an appointment with psychologist, doctor, addiction consultation :

For an appointment with the dietician :

Make an appointment directly via the Doctolib QR code that you will find on the posters in your school building or ask the SSE